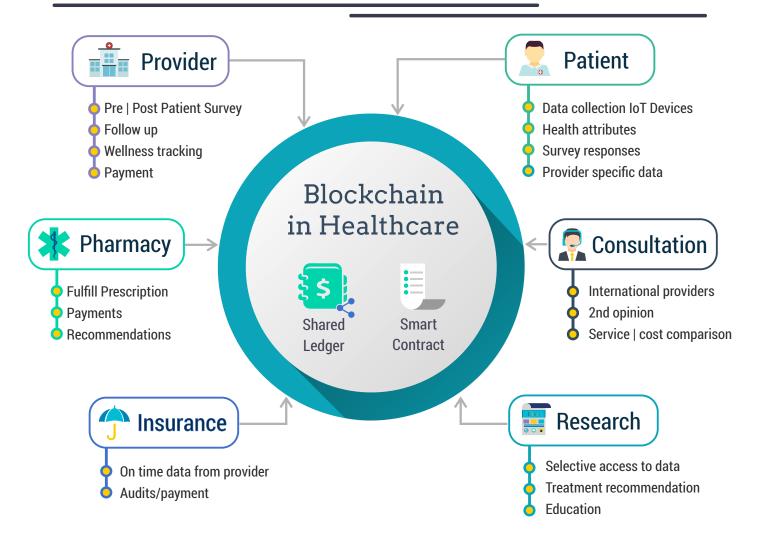

Intro

Our approach is to address the Patient and Provider interaction through Block Chain technology and expand as depicted in solution to integrate with other health care participant