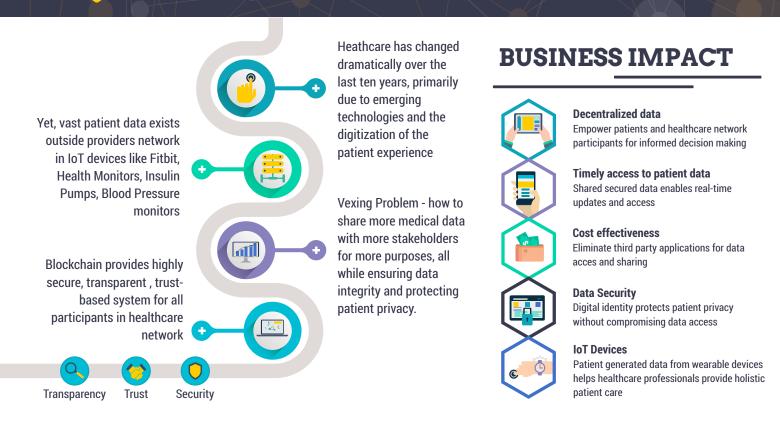

WHY BLOCK CHAIN?



## **TRBHI'S BLOCK CHAIN SOLUTION**



Trbhi has developed a unique approach to aggregate Patient related information outside of Provider's firewall

We have utilized Block Chain's key features specifically around, tamper-proof, auditable and verifiable data that can be shared in a high secure environment



Patient related information are collected through IoT devices, API connection, Surveys, Financial systems etc and provide an aggregated TFS (Total Fitness Score)

Capabilities are further enhanced by setting up business rules through Smart Contracts

Intro



Our approach is to address the Patient and Provider interaction through Block Chain technology and expand as depicted in solution to integrate with other health care participant



## **BLOCK CHAIN SERVICES OFFERING**



## **TE