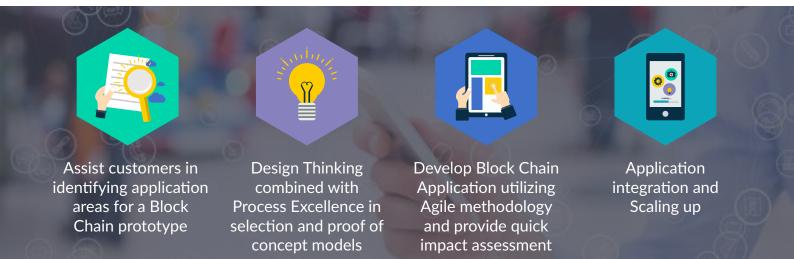

CHAIN?



## **TRBHI'S BLOCK CHAIN SOLUTION**



Trbhi has developed a unique approach to aggregate Patient related information outside of Provider's firewall

We have utilized Block Chain's key features specifically around, tamper-proof, auditable and verifiable data that can be shared in a high secure environment



Patient related information are collected through IoT devices, API connection, Surveys, Financial systems etc and provide an aggregated TFS (Total Fitness Score)

Capabilities are further enhanced by setting up business rules through Smart Contracts

Intro



Our approach is to address the Patient and Provider interaction through Block Chain technology and expand as depicted in solution to integrate with other health care participant



## **BLOCK CHAIN SERVICES OFFERING**



## **TECHNOLOGY STACK**

Ethereum | Solidity | Truffle | Smart Contracts | Go | Composer | Docker REST based API Architecture | Azure/AWS laaS & PaaS Services | Machine Learning